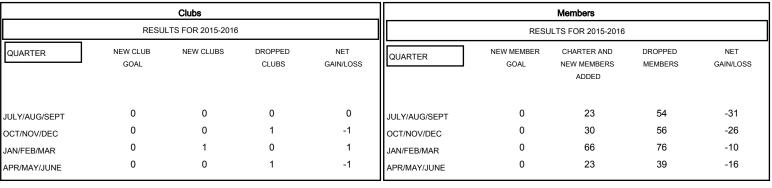

## GOALS AND ACTUAL NEW CLUBS CUMULATIVE

| DROPPED CLUBS: 2  DROPPED MEMBERS |                 | 48 CLUBS OF 83 ADDED 1 OR MORE NEW MEMBERS | GENDER DISTRIBUT  MALE  FEMALE        | TION<br>1,336 (74.76%)<br>451 (25.24%) |            |
|-----------------------------------|-----------------|--------------------------------------------|---------------------------------------|----------------------------------------|------------|
| DECEASED  CLUB CANCELLED  OTHER   | 24<br>14<br>187 | CLICK HERE FOR HEALTH ASSESSMENT DATA      | FAMILY UNIT MEMBERS HEAD OF HOUSEHOLD |                                        | 333<br>163 |
| TOTAL                             | 225             |                                            | NON-HEAD OF HOUSEHOLD                 |                                        | 170        |