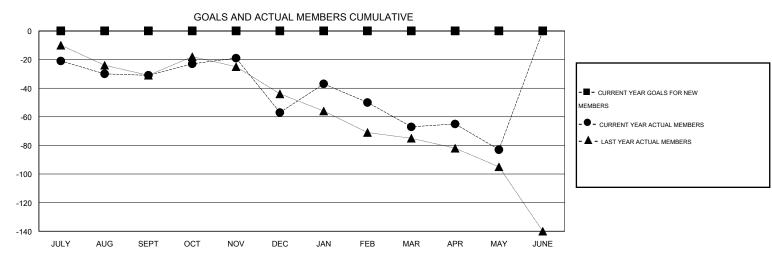

## GOALS AND ACTUAL NEW CLUBS CUMULATIVE

| DROPPED CLUBS: 2  DROPPED MEMBERS |                 | 48 CLUBS OF 83 ADDED 1 OR MORE NEW MEMBERS | GENDER DISTRIBUT  MALE  FEMALE        | TION<br>1,336 (74.76%)<br>451 (25.24%) |            |
|-----------------------------------|-----------------|--------------------------------------------|---------------------------------------|----------------------------------------|------------|
| DECEASED  CLUB CANCELLED  OTHER   | 24<br>14<br>187 | CLICK HERE FOR HEALTH ASSESSMENT DATA      | FAMILY UNIT MEMBERS HEAD OF HOUSEHOLD |                                        | 333<br>163 |
| TOTAL                             | 225             |                                            | NON-HEAD OF HOUSEHOLD                 |                                        | 170        |